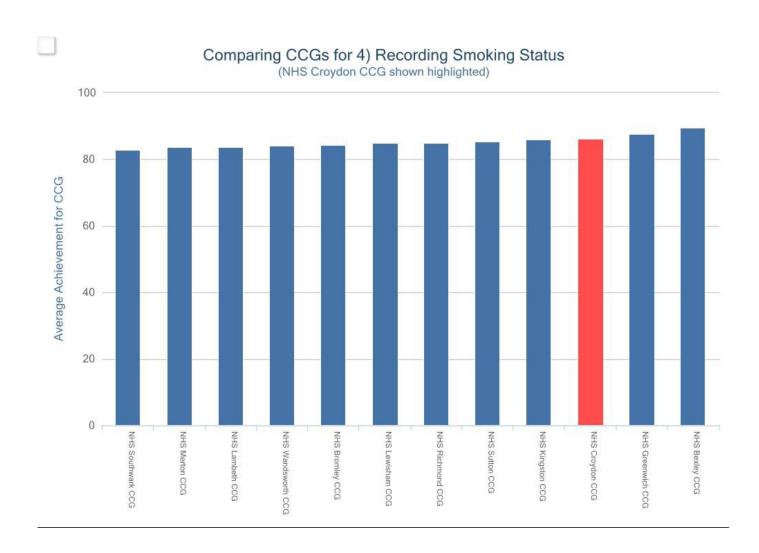

The following slides present Croydon CCG compared to other CCGs within the Area Team, followed by Practice variation within Croydon CCG

7

#### **Discussion**

- Note variability between practices for different indicators
- Not variation between CCGs in S London