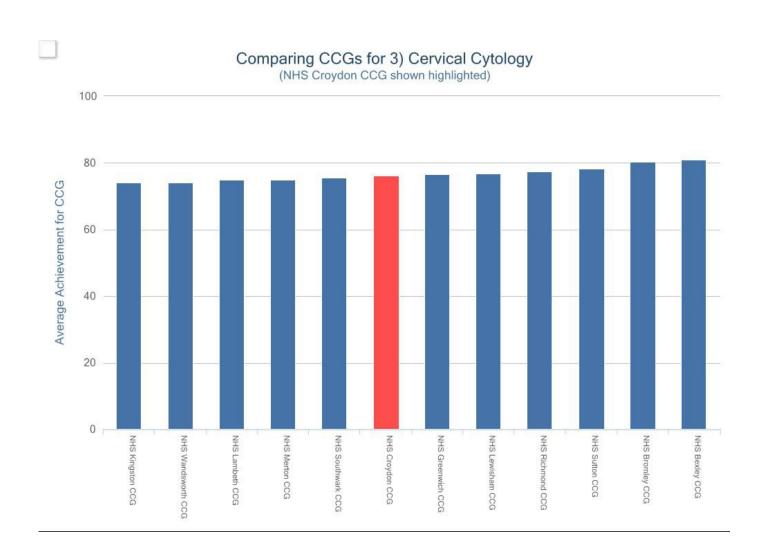

The following slides present Croydon CCG compared to other CCGs within the Area Team, followed by Practice variation within Croydon CCG

7

#### **Discussion**

- Note variability between practices for different indicators
- Not variation between CCGs in S London