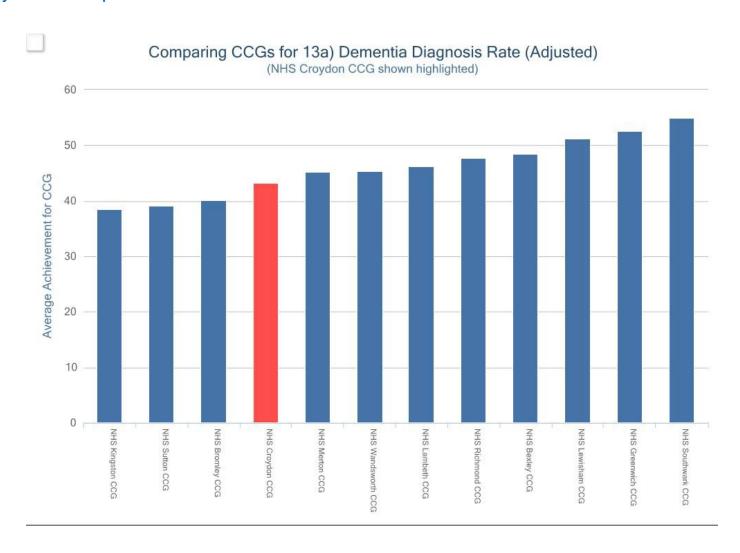

The following slides present Croydon CCG compared to other CCGs within the Area Team, followed by Practice variation within Croydon CCG

7

#### **Discussion**

- Note variability between practices for different indicators
- Not variation between CCGs in S London