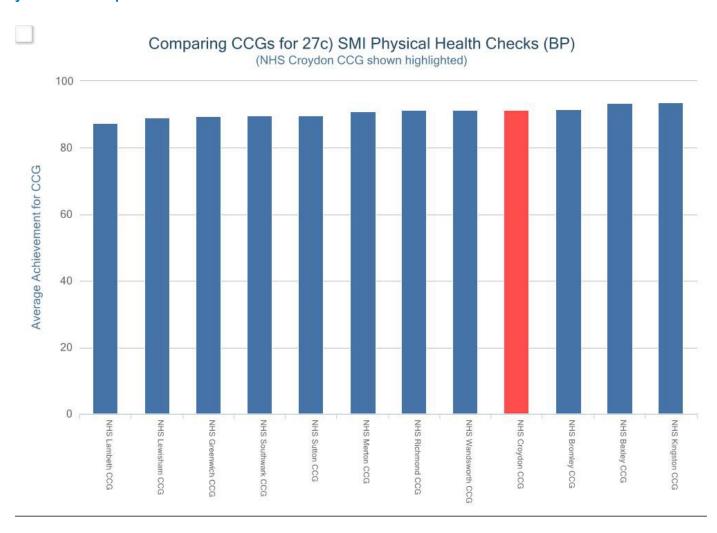

The following slides present Croydon CCG compared to other CCGs within the Area Team, followed by Practice variation within Croydon CCG

7

#### **Discussion**

- Note variability between practices for different indicators
- Not variation between CCGs in S London