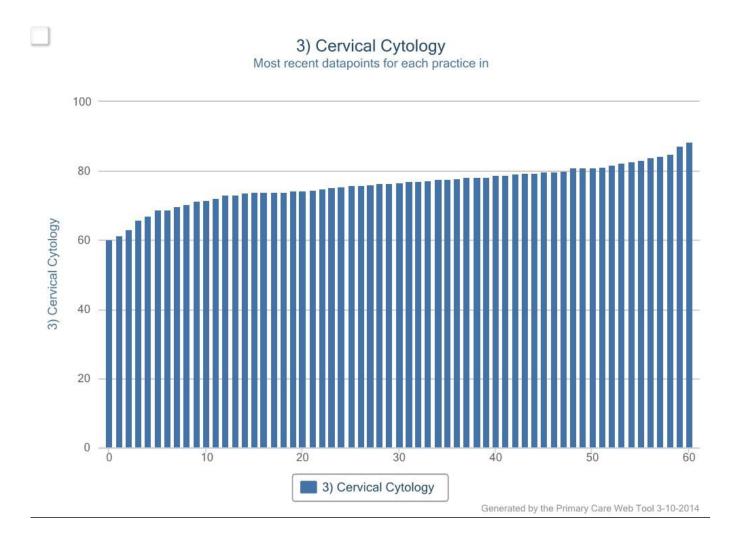

The following slides present Croydon CCG compared to other CCGs within the Area Team, followed by Practice variation within Croydon CCG

7

#### **Discussion**

- Note variability between practices for different indicators
- Not variation between CCGs in S London