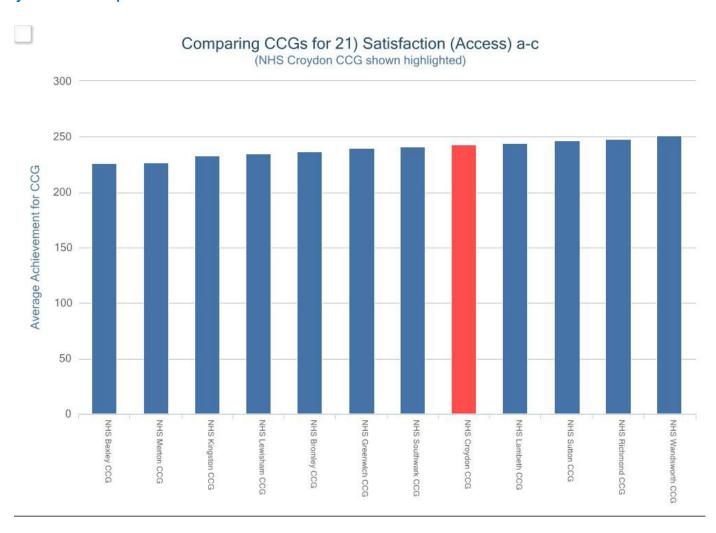

The following slides present Croydon CCG compared to other CCGs within the Area Team, followed by Practice variation within Croydon CCG

7

#### **Discussion**

- Note variability between practices for different indicators
- Not variation between CCGs in S London