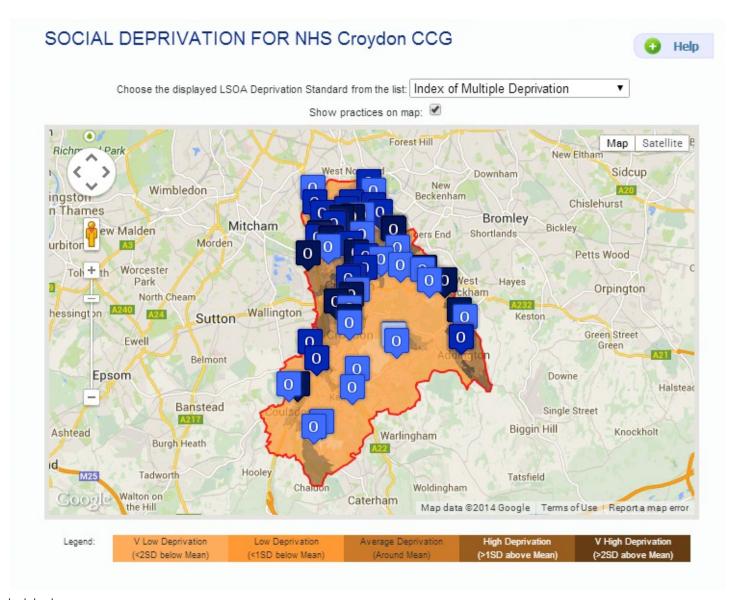

### **Contents – Croydon CCG**

- 1. CCG- GPOSOverview
- 2. CCGSpineChart
- 3. Count of Practices with Triggers Levels 0, 1 or2
- 4. GPOS Overall Rating By Practice Overlain On DeprivationMap
- 5. CCG and Practice Variation Charts for each General Practice Outcome Standard