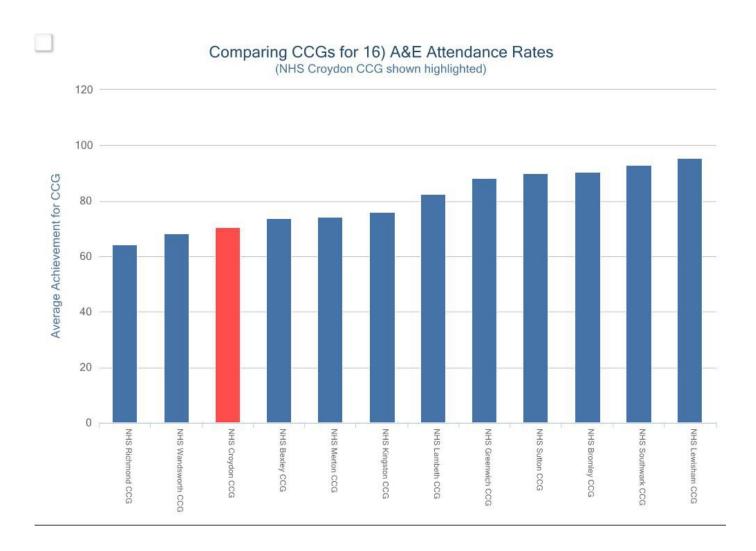

The following slides present Croydon CCG compared to other CCGs within the Area Team, followed by Practice variation within Croydon CCG

7

#### **Discussion**

- Note variability between practices for different indicators
- Not variation between CCGs in S London