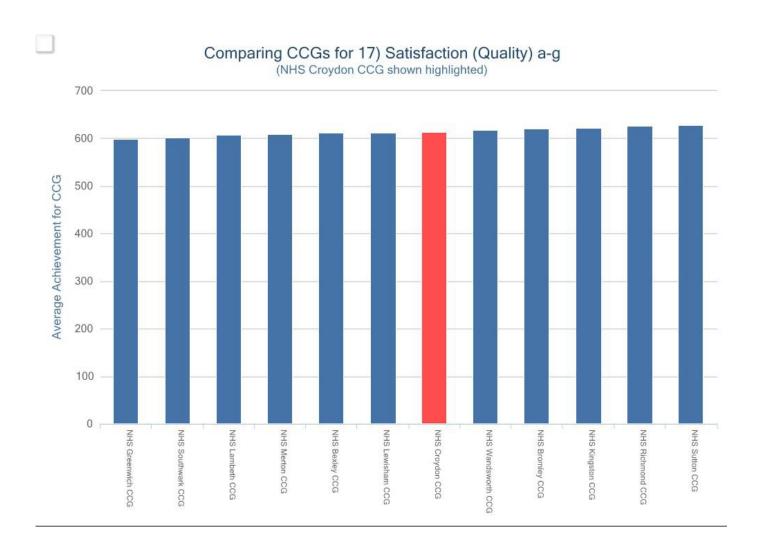

#### **Discussion**

- Note variability between practices for different indicators
- Not variation between CCGs in S London