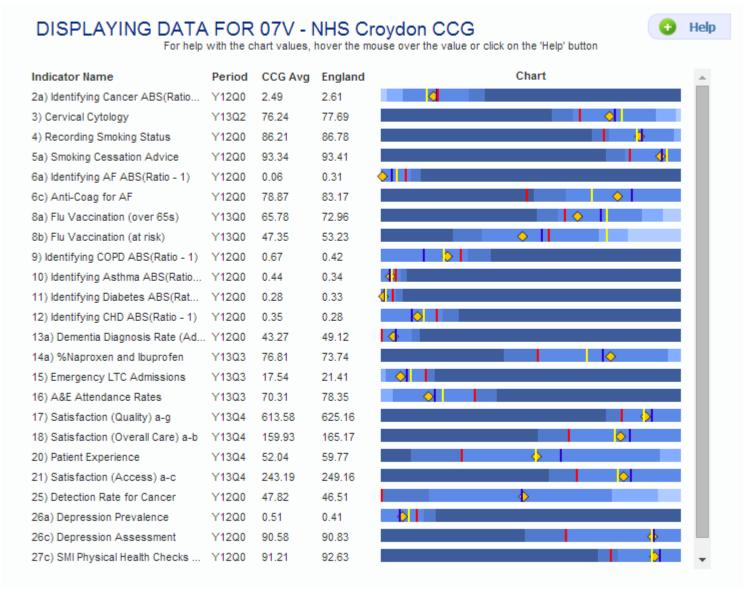

The following slides present Croydon CCG compared to other CCGs within the Area Team, followed by Practice variation within Croydon CCG

7

#### **Discussion**

- Note variability between practices for different indicators
- Not variation between CCGs in S London