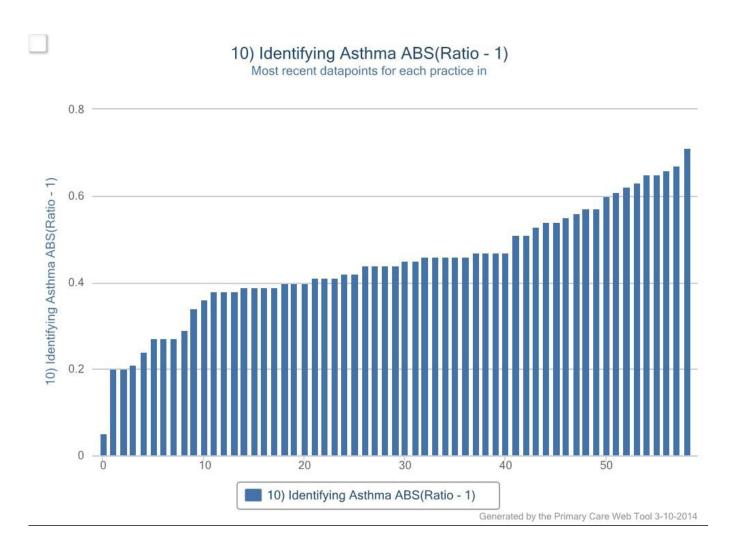

The following slides present Croydon CCG compared to other CCGs within the Area Team, followed by Practice variation within Croydon CCG

7

#### **Discussion**

- Note variability between practices for different indicators
- Not variation between CCGs in S London