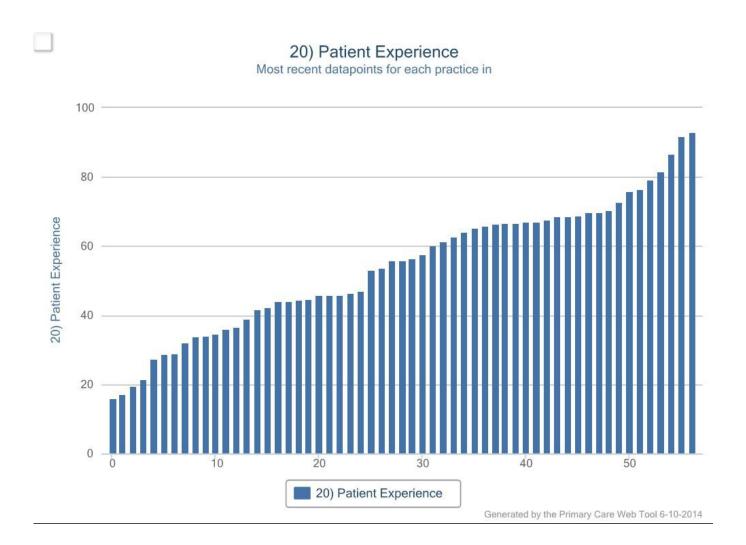

The following slides present Croydon CCG compared to other CCGs within the Area Team, followed by Practice variation within Croydon CCG

7

#### **Discussion**

- Note variability between practices for different indicators
- Not variation between CCGs in S London