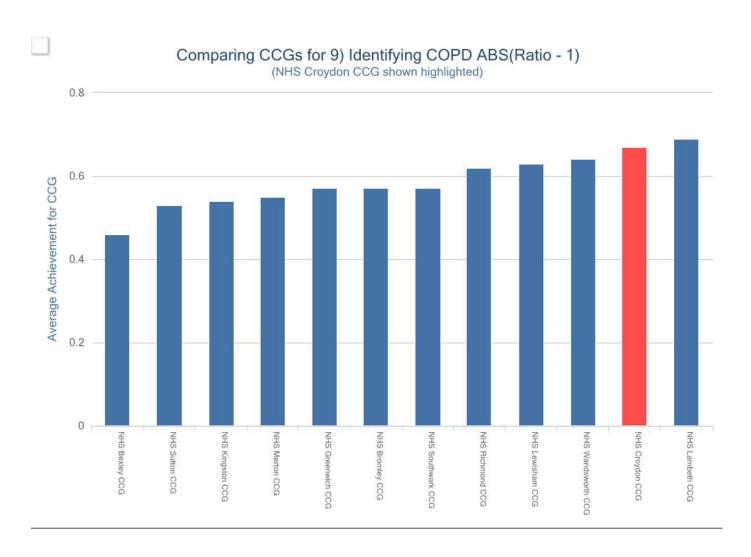

The following slides present Croydon CCG compared to other CCGs within the Area Team, followed by Practice variation within Croydon CCG

7

#### **Discussion**

- Note variability between practices for different indicators
- Not variation between CCGs in S London