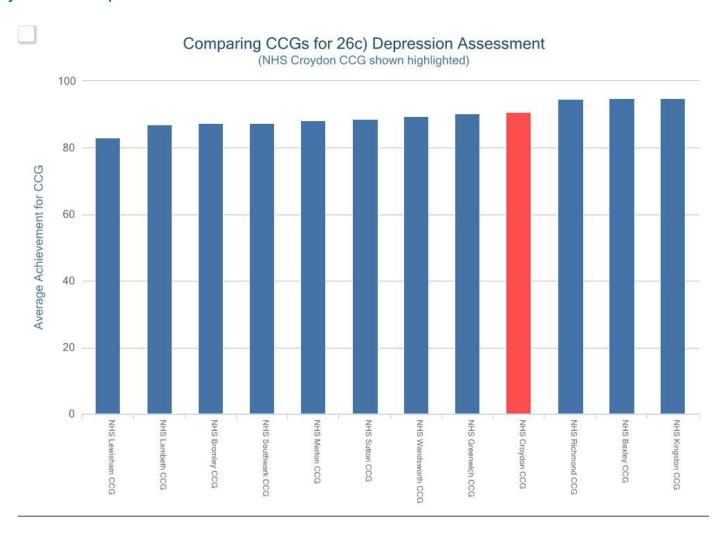

The following slides present Croydon CCG compared to other CCGs within the Area Team, followed by Practice variation within Croydon CCG

7

#### **Discussion**

- Note variability between practices for different indicators
- Not variation between CCGs in S London