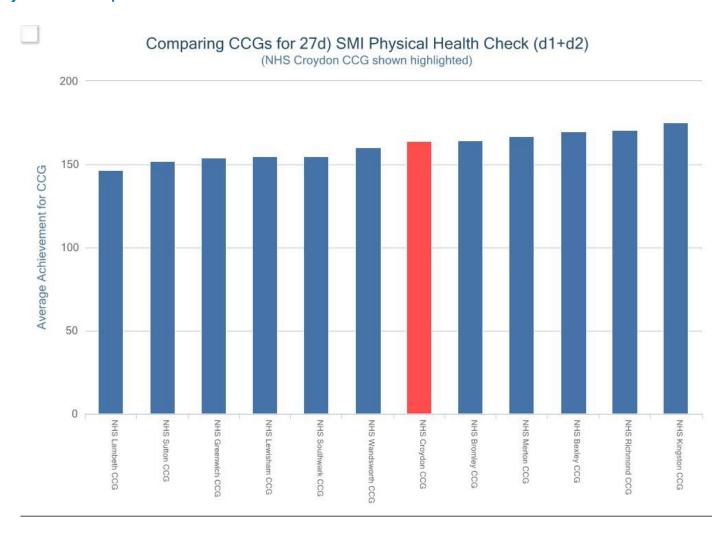

The following slides present Croydon CCG compared to other CCGs within the Area Team, followed by Practice variation within Croydon CCG

7

#### **Discussion**

- Note variability between practices for different indicators
- Not variation between CCGs in S London