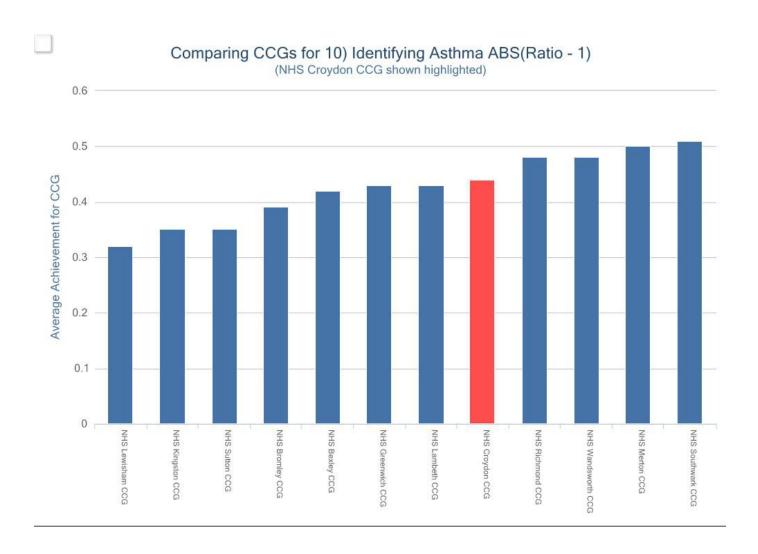

The following slides present Croydon CCG compared to other CCGs within the Area Team, followed by Practice variation within Croydon CCG

7

#### **Discussion**

- Note variability between practices for different indicators
- Not variation between CCGs in S London