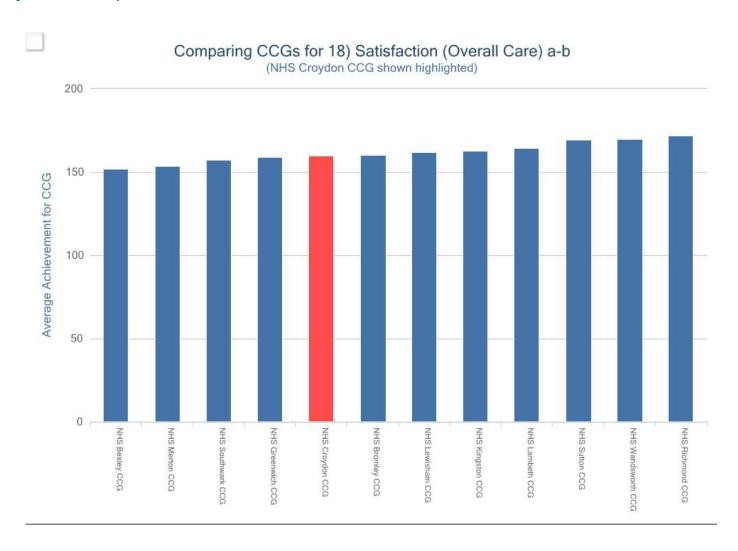

#### **Discussion**

- Note variability between practices for different indicators
- Not variation between CCGs in S London