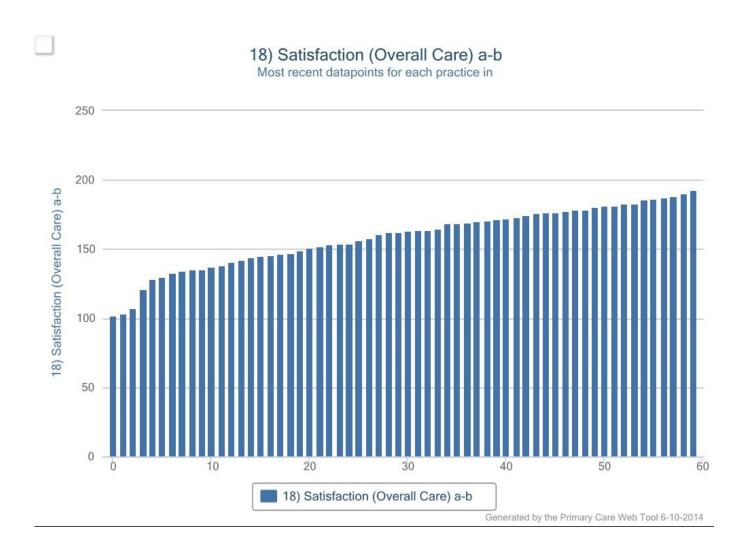

The following slides present Croydon CCG compared to other CCGs within the Area Team, followed by Practice variation within Croydon CCG

7

#### **Discussion**

- Note variability between practices for different indicators
- Not variation between CCGs in S London