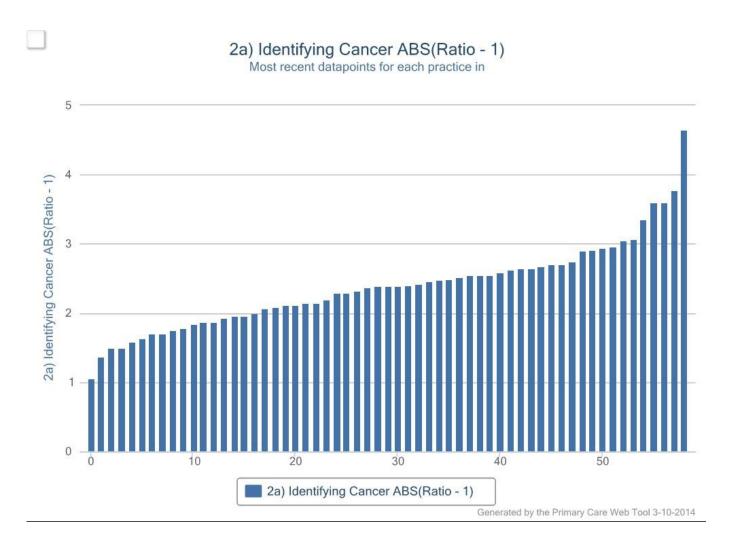

The following slides present Croydon CCG compared to other CCGs within the Area Team, followed by Practice variation within Croydon CCG

7

#### **Discussion**

- Note variability between practices for different indicators
- Not variation between CCGs in S London