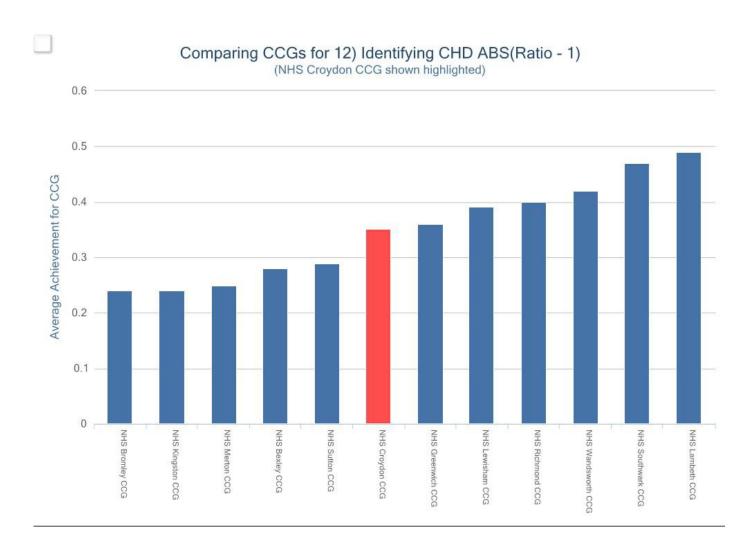

The following slides present Croydon CCG compared to other CCGs within the Area Team, followed by Practice variation within Croydon CCG

7

#### **Discussion**

- Note variability between practices for different indicators
- Not variation between CCGs in S London