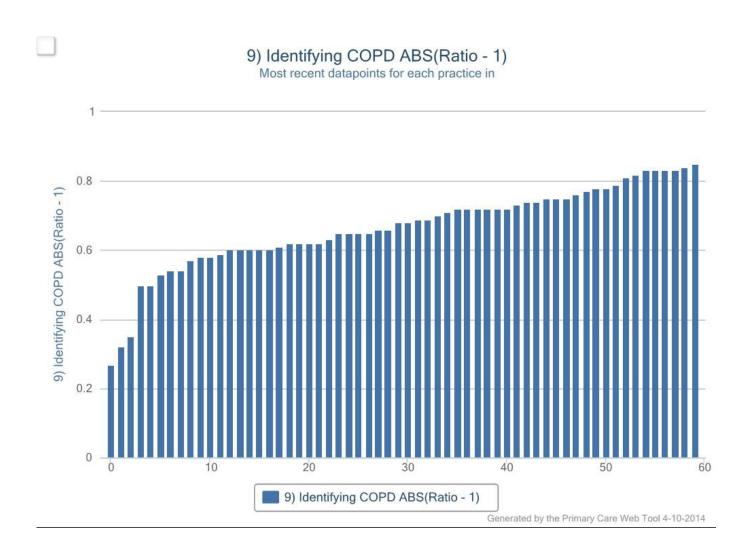

The following slides present Croydon CCG compared to other CCGs within the Area Team, followed by Practice variation within Croydon CCG

7

#### **Discussion**

- Note variability between practices for different indicators
- Not variation between CCGs in S London