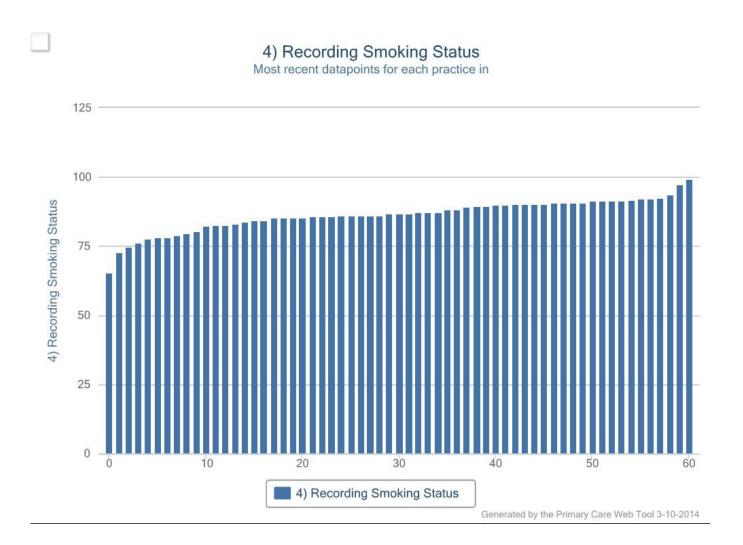

The following slides present Croydon CCG compared to other CCGs within the Area Team, followed by Practice variation within Croydon CCG

7

#### **Discussion**

- Note variability between practices for different indicators
- Not variation between CCGs in S London