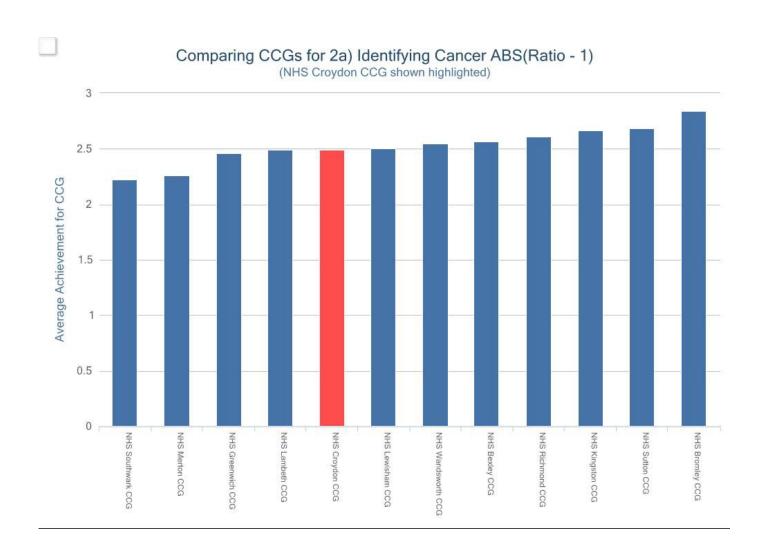

The following slides present Croydon CCG compared to other CCGs within the Area Team, followed by Practice variation within Croydon CCG

7

#### **Discussion**

- Note variability between practices for different indicators
- Not variation between CCGs in S London