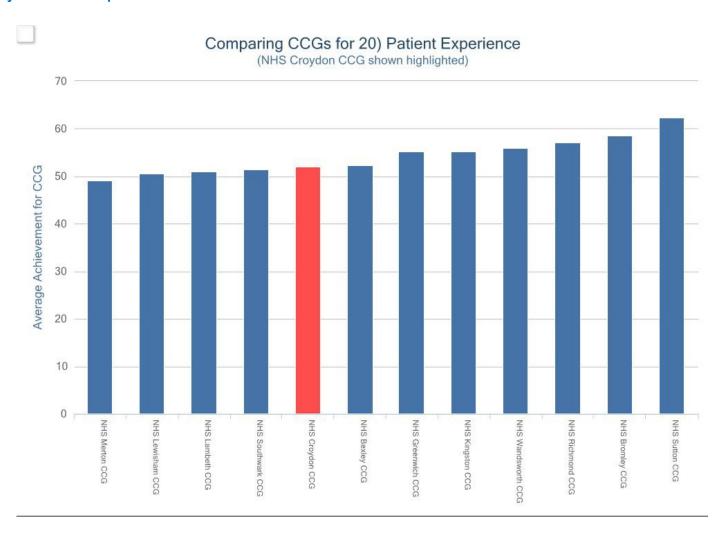

The following slides present Croydon CCG compared to other CCGs within the Area Team, followed by Practice variation within Croydon CCG

7

#### **Discussion**

- Note variability between practices for different indicators
- Not variation between CCGs in S London