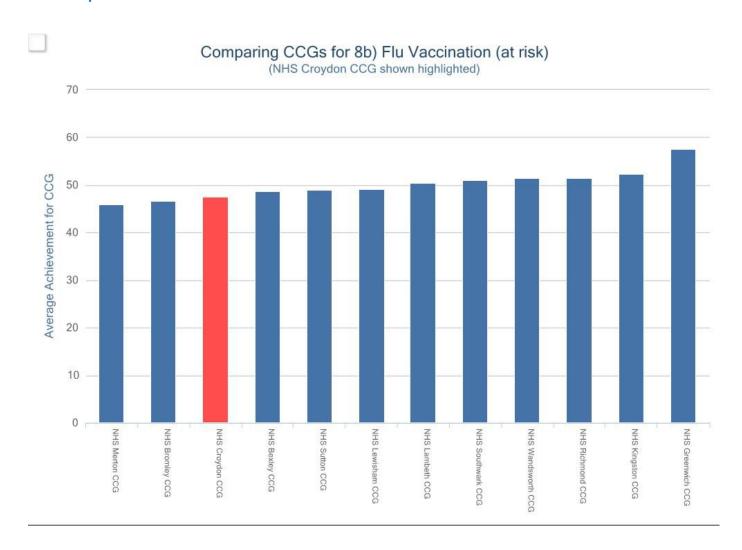

The following slides present Croydon CCG compared to other CCGs within the Area Team, followed by Practice variation within Croydon CCG

7

#### **Discussion**

- Note variability between practices for different indicators
- Not variation between CCGs in S London