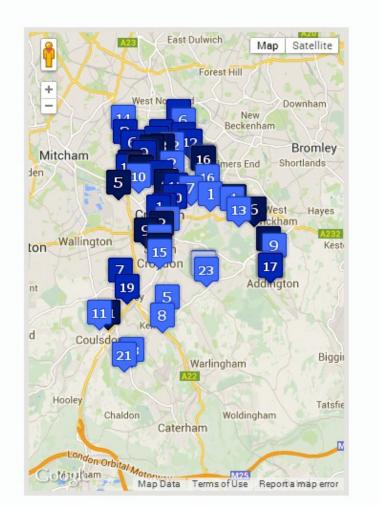

### **Contents – Croydon CCG**

- 1. CCG- GPOSOverview
- 2. CCGSpineChart
- 3. Count of Practices with Triggers Levels 0, 1 or2
- 4. GPOS Overall Rating By Practice Overlain On DeprivationMap
- 5. CCG and Practice Variation Charts for each General Practice Outcome Standard