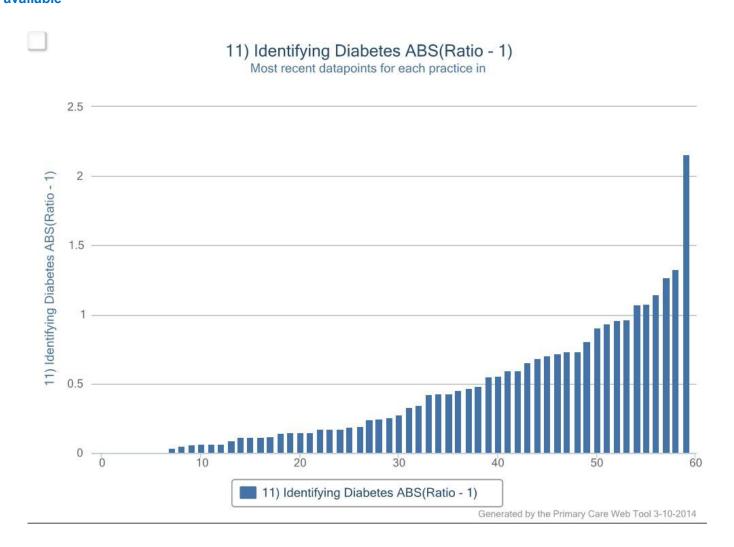

The following slides present Croydon CCG compared to other CCGs within the Area Team, followed by Practice variation within Croydon CCG

7

#### **Discussion**

- Note variability between practices for different indicators
- Not variation between CCGs in S London