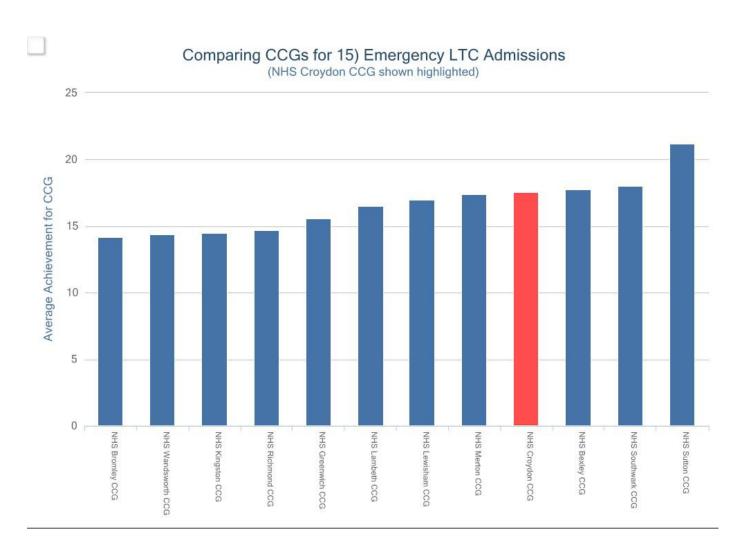

The following slides present Croydon CCG compared to other CCGs within the Area Team, followed by Practice variation within Croydon CCG

7

#### **Discussion**

- Note variability between practices for different indicators
- Not variation between CCGs in S London