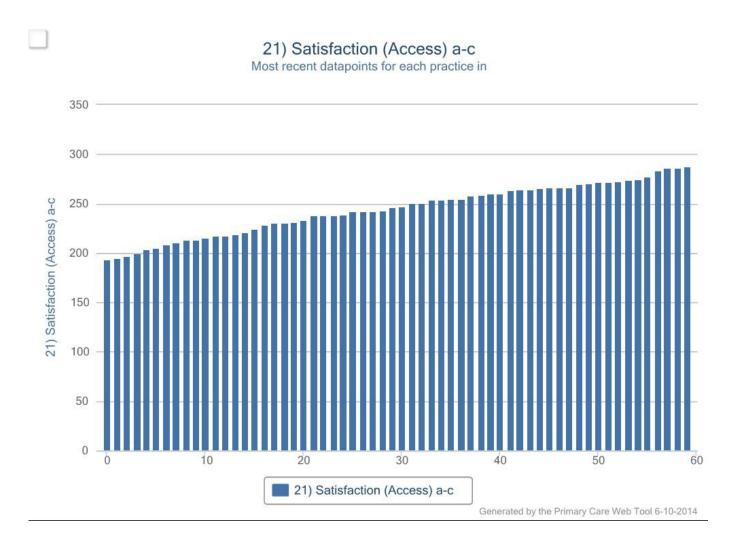

The following slides present Croydon CCG compared to other CCGs within the Area Team, followed by Practice variation within Croydon CCG

7

#### **Discussion**

- Note variability between practices for different indicators
- Not variation between CCGs in S London