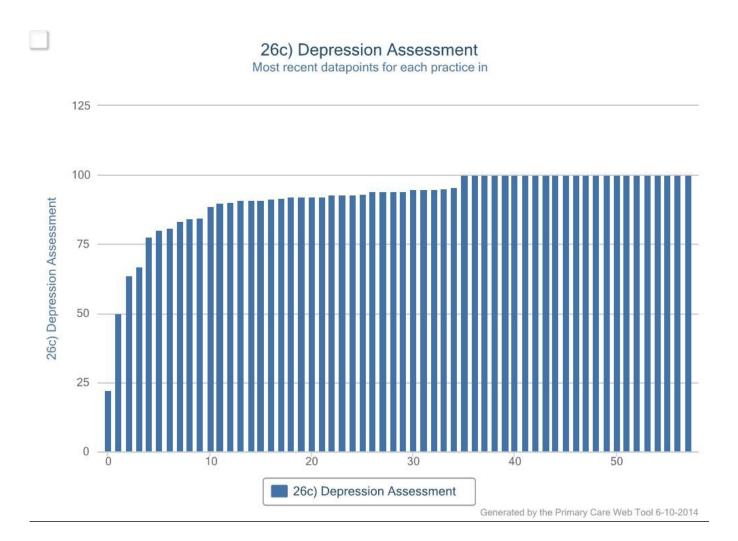

The following slides present Croydon CCG compared to other CCGs within the Area Team, followed by Practice variation within Croydon CCG

7

#### **Discussion**

- Note variability between practices for different indicators
- Not variation between CCGs in S London