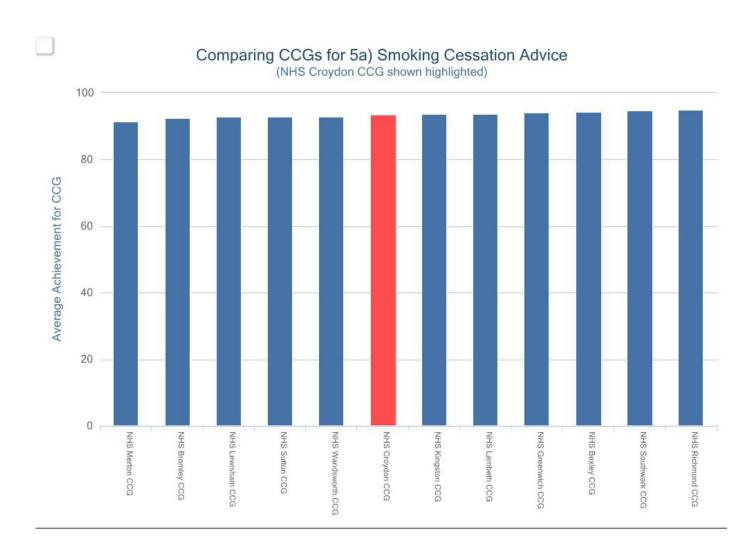

The following slides present Croydon CCG compared to other CCGs within the Area Team, followed by Practice variation within Croydon CCG

7

#### **Discussion**

- Note variability between practices for different indicators
- Not variation between CCGs in S London