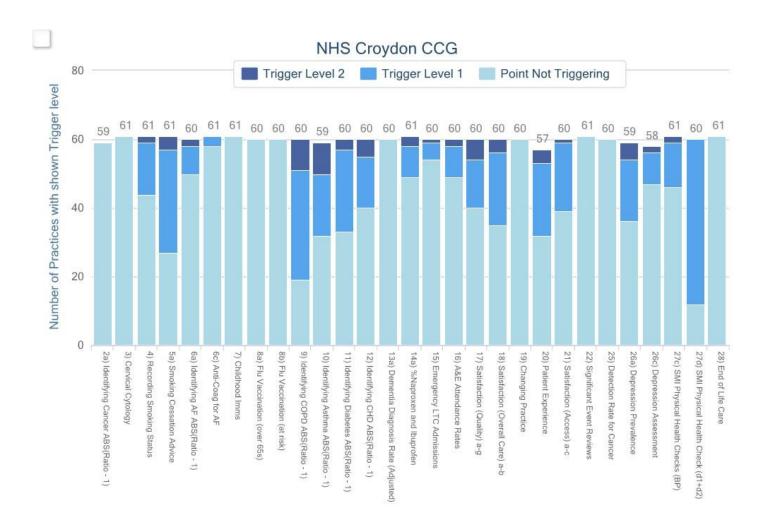

### **Contents – Croydon CCG**

- 1. CCG- GPOSOverview
- 2. CCGSpineChart
- 3. Count of Practices with Triggers Levels 0, 1 or2
- 4. GPOS Overall Rating By Practice Overlain On DeprivationMap
- 5. CCG and Practice Variation Charts for each General Practice Outcome Standard

#### **Discussion**

- Note variability between practices for different indicators
- Not variation between CCGs in S London