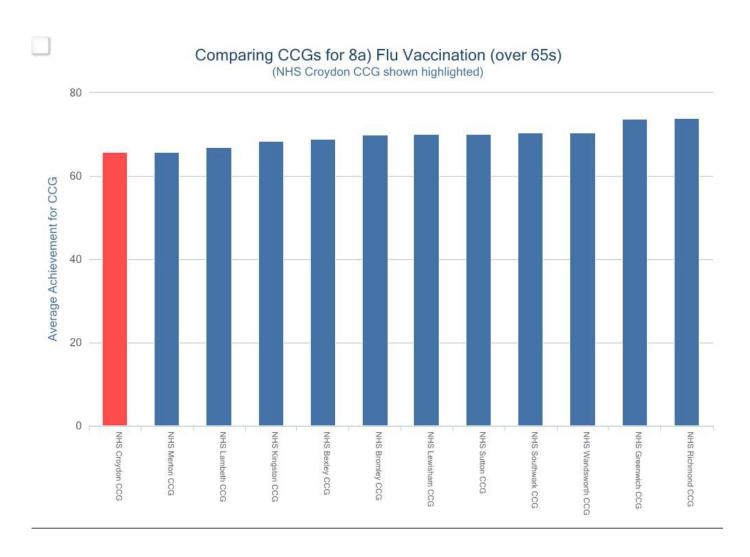

The following slides present Croydon CCG compared to other CCGs within the Area Team, followed by Practice variation within Croydon CCG

7

#### **Discussion**

- Note variability between practices for different indicators
- Not variation between CCGs in S London