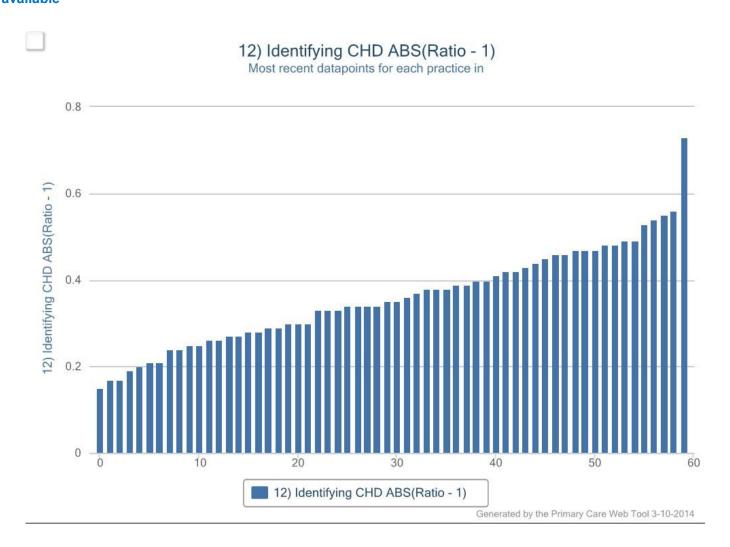

The following slides present Croydon CCG compared to other CCGs within the Area Team, followed by Practice variation within Croydon CCG

7

#### **Discussion**

- Note variability between practices for different indicators
- Not variation between CCGs in S London