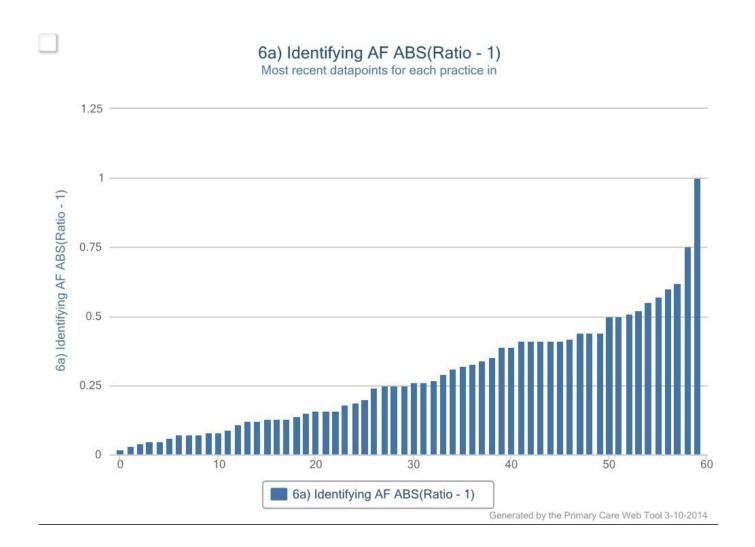

The following slides present Croydon CCG compared to other CCGs within the Area Team, followed by Practice variation within Croydon CCG

7

#### **Discussion**

- Note variability between practices for different indicators
- Not variation between CCGs in S London