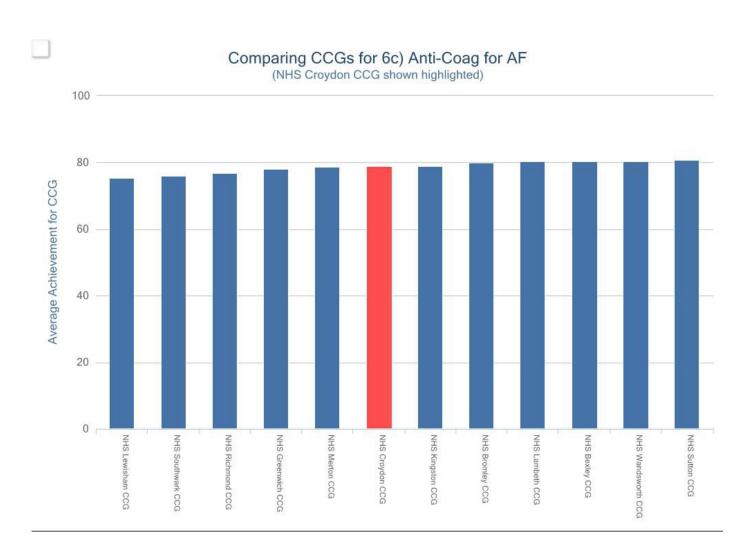

The following slides present Croydon CCG compared to other CCGs within the Area Team, followed by Practice variation within Croydon CCG

7

#### **Discussion**

- Note variability between practices for different indicators
- Not variation between CCGs in S London