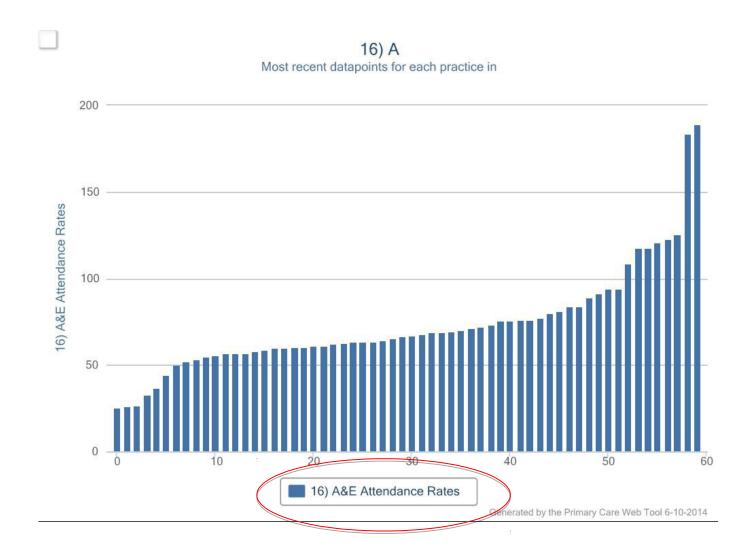

#### **Discussion**

- Note variability between practices for different indicators
- Not variation between CCGs in S London