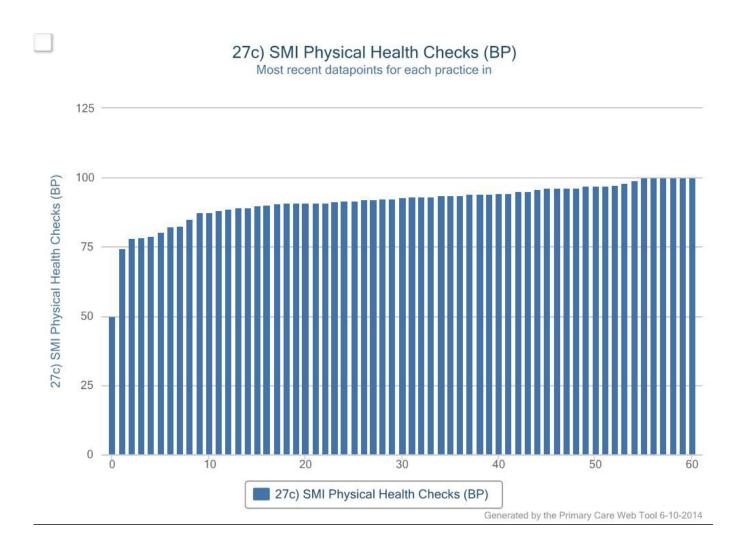

The following slides present Croydon CCG compared to other CCGs within the Area Team, followed by Practice variation within Croydon CCG

7

#### **Discussion**

- Note variability between practices for different indicators
- Not variation between CCGs in S London