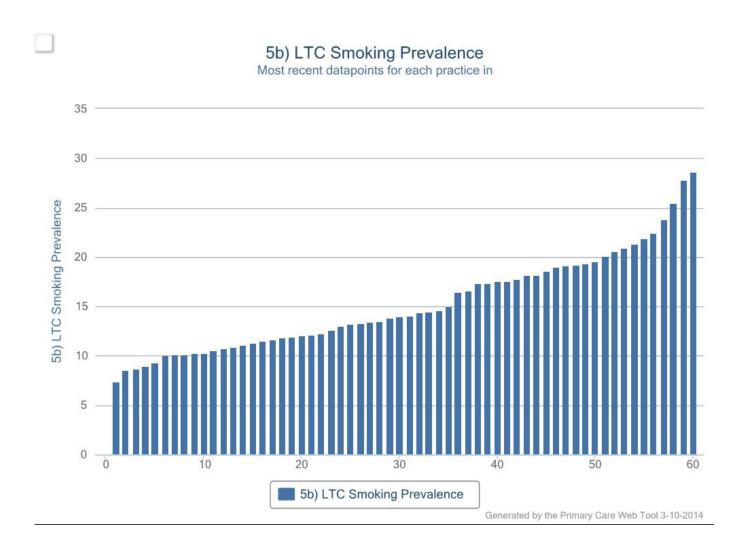

#### **Discussion**

- Note variability between practices for different indicators
- Not variation between CCGs in S London