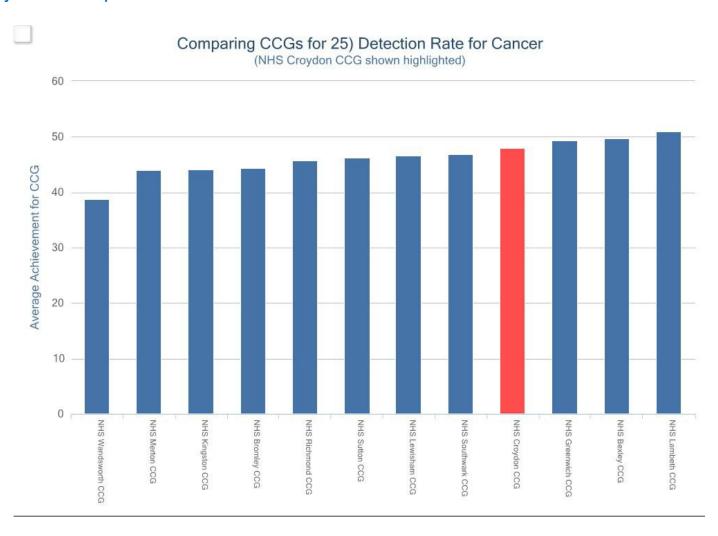

The following slides present Croydon CCG compared to other CCGs within the Area Team, followed by Practice variation within Croydon CCG

7

#### **Discussion**

- Note variability between practices for different indicators
- Not variation between CCGs in S London