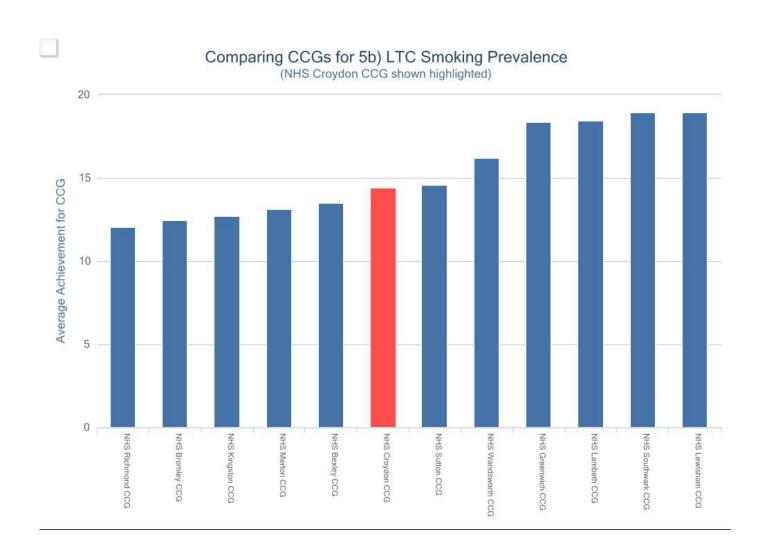

#### **Discussion**

- Note variability between practices for different indicators
- Not variation between CCGs in S London