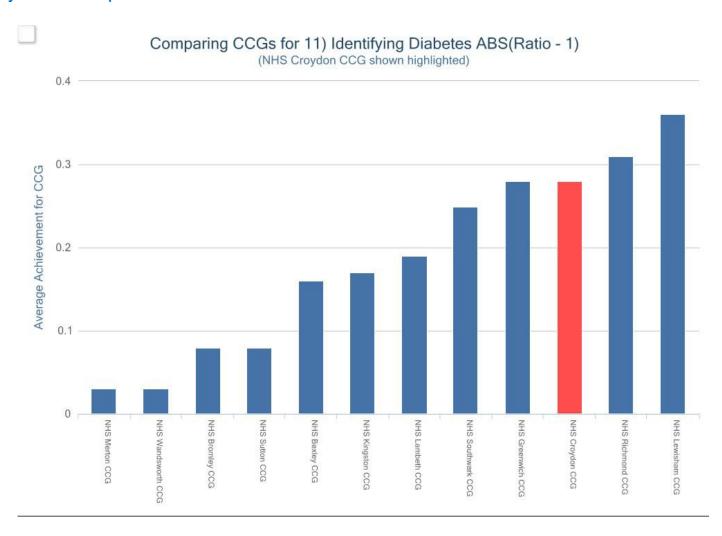

The following slides present Croydon CCG compared to other CCGs within the Area Team, followed by Practice variation within Croydon CCG

7

#### **Discussion**

- Note variability between practices for different indicators
- Not variation between CCGs in S London