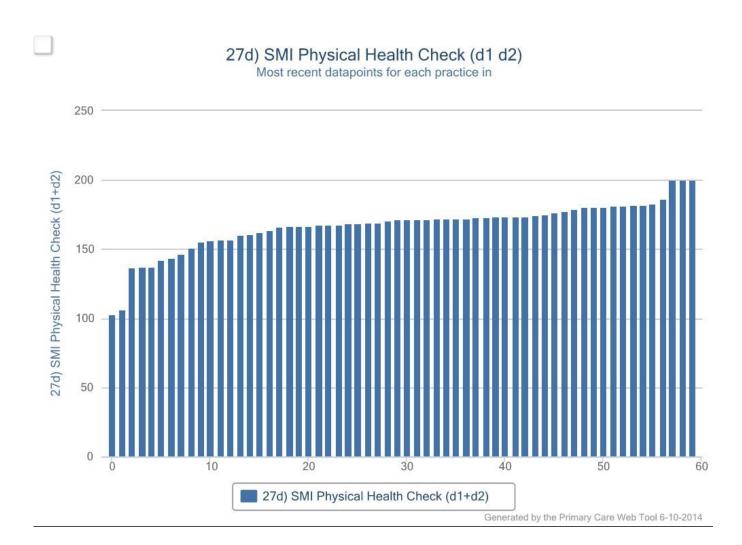

The following slides present Croydon CCG compared to other CCGs within the Area Team, followed by Practice variation within Croydon CCG

7