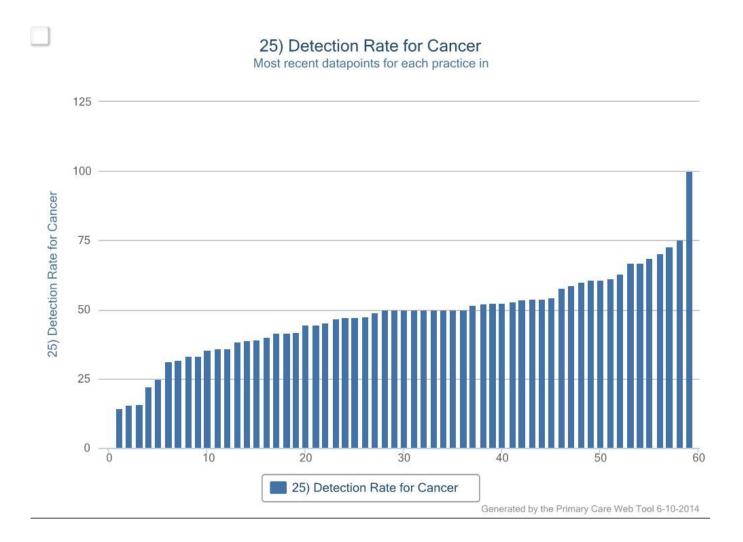

The following slides present Croydon CCG compared to other CCGs within the Area Team, followed by Practice variation within Croydon CCG

7

#### **Discussion**

- Note variability between practices for different indicators
- Not variation between CCGs in S London